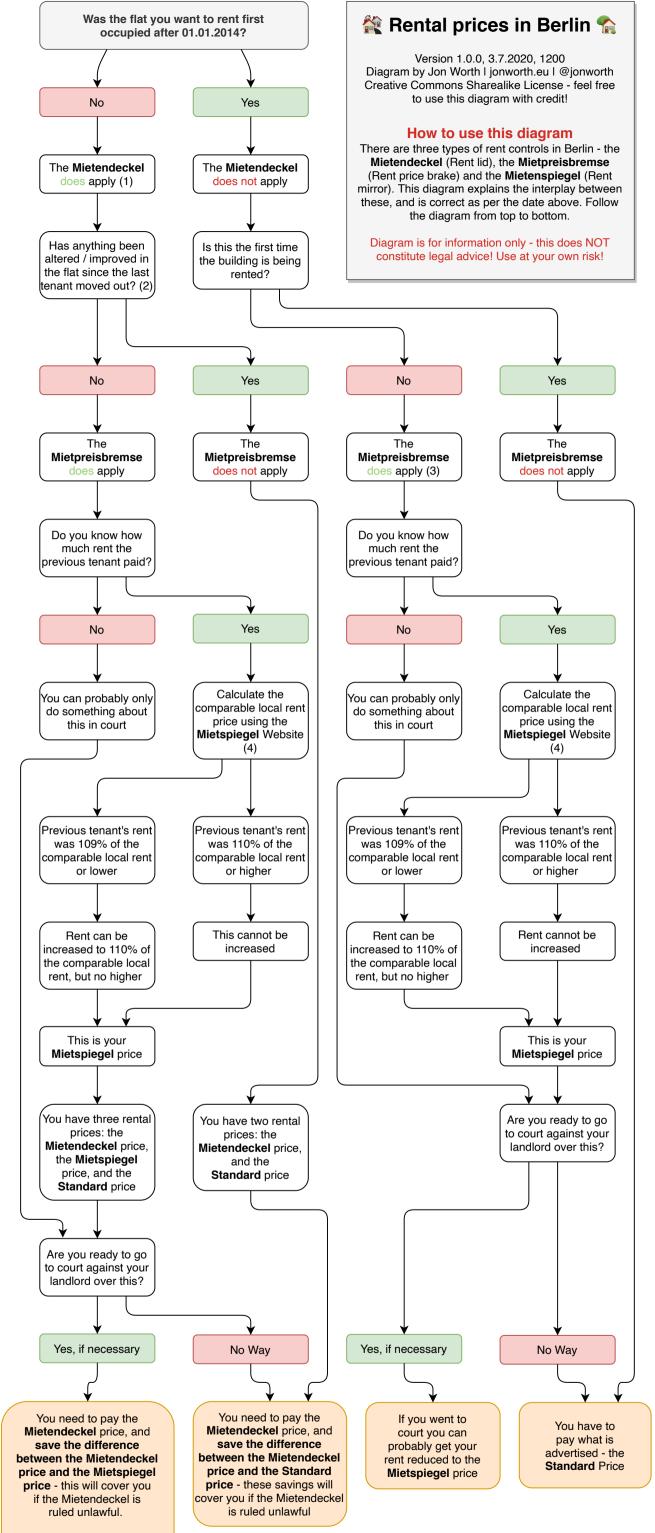

## Your landlord will likely demand the difference between the Mietendeckel price and the Standard price (which is more than the difference between the Mietendeckel price and the Mietspiegel price) - you will probably need to go to court to solve this, and there is financial risk here!

NOTES

(1) Calculate your Mietendeckel price here: https://mietendeckel.berlin.de/mieter/

(2) "Saniert" or "Modernisiert" in German. This means something has to have been changed - like floors or bathrooms changed. Painting or new wallpaper does **not** count.

(3) Assumes there have been no changes to the flat - but to get to this box the building has to be post-2014 anyway!

(4) Calculate your Mietspiegel price here: <u>https://stadtentwicklung.berlin.de/wohnen/mietspiegel/</u>